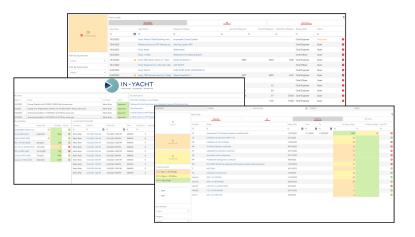

## New and updated Dashboards

Being the Home Page of In-Yacht extra attention was paid to the Dashboards which now have a clearer and more organised UI, this will make it easier to keep track of overdue Tasks as well as Expiring Certificates, Drills and Forms.

An updated Personal Dashboard will also be available to the rest of the Crew!

Open in browser | Unsubscribe

This email was sent to davide.picariello@in-yacht.com