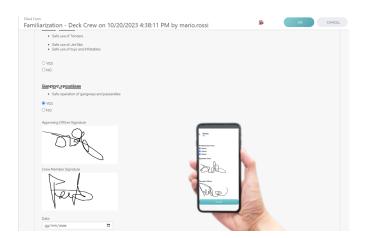

## Digital Signature for the Forms

With the latest update you can get all the necessary signatures inside the Forms and Permit to Works. This feature will also be available on your In-Yacht Mobile App.