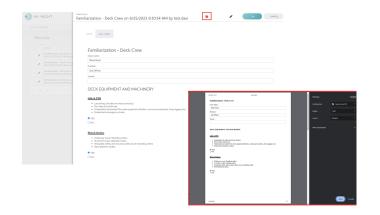

#### Print/Download of the Filled Forms

If you want to download the Form you submitted as PDF or keep a paper copy of it, you can now do it.

To do so simply head to the Records section of the Forms!